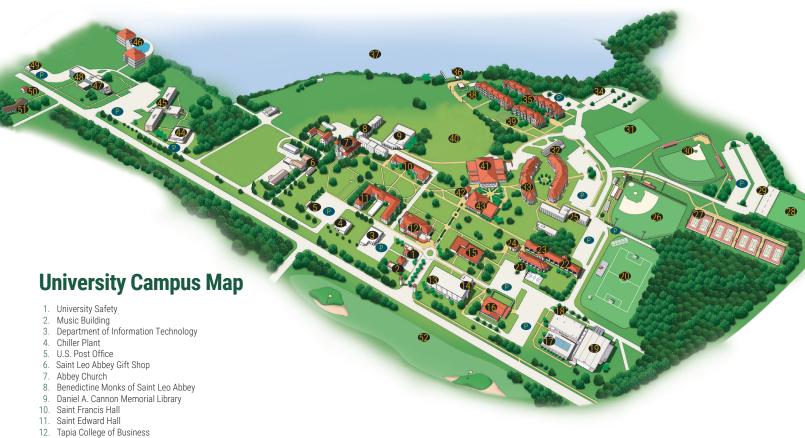

- 13. Lewis Hall
- 14. Selby Auditorium
- 15. Kirk Hall
- 16. DeChantal Hall
- 17. Marion Bowman Pool
- 18. Marion Bowman Activities Center
- 19. Marion Bowman Gymnasium
- 20. Turf Stadium (Lacrosse) / Parking Garage
- 21. Alumni Residence Hall
- 22. Roderick Residence Hall
- 23. Benoit Residence Hall
- 24. Benedict's Coffeehouse
- 25. Henderson Residence Hall
- 26. Thomas B. Southard Baseball Stadium
- 27. Tennis Courts
- 28. Intramural Field
- 29. Beach Volleyball
- 30. University Softball Stadium 31. Soccer Field
- 32. Fine Arts Building
- 33. Student Apartments 5-6
- 34. Ropes Course
- 35. Student Apartments 1-4
- Lakefront Access
- Lake Jovita
- 38. Military Resource Center (MRC)
- Saint Leo Abbey Cemetery
- The Bowl
- 41. Student Community Center
  - Stephen Herrmann Mail Center
  - Bookstore
  - Dining Hall
  - Greenfelder-Denlinger Boardrooms
  - Fuz, Saint Leo University Fusion Eatery

- 42. Saint Jude Chapel
- 43. Student Activities Building
- 44. University Admissions
- 45. Marmion-Snyder Residence Halls
- 46. Wellness Center (future site)
- 47. Black Box Theatre
- 48. Benedictine Hall
- Facilities Management
- 50. Crime Scene House
- The Villa
- Abbey Golf Course
- Parking